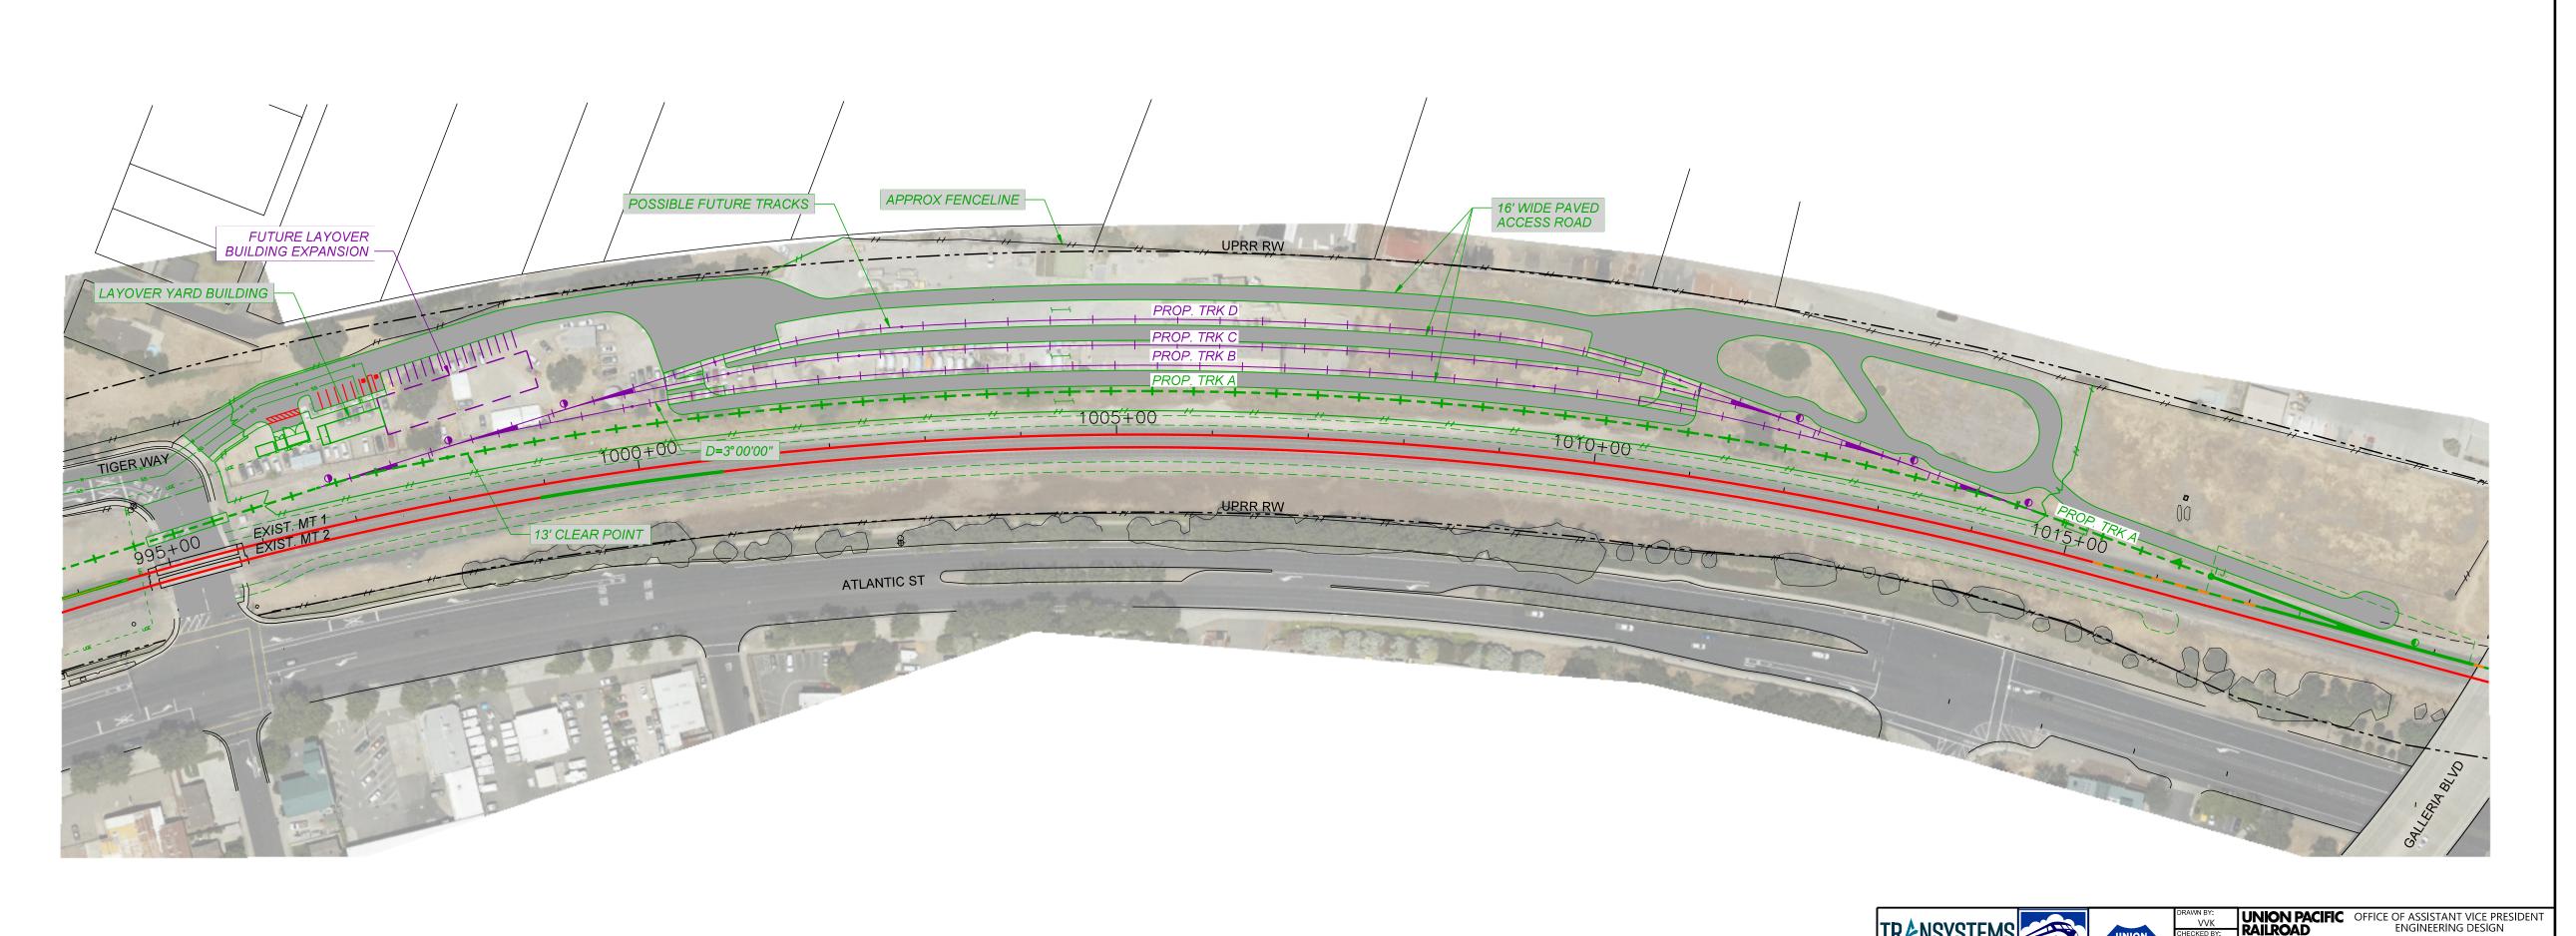

LOCATION:
SACRAMENTO TO ROSEVILLE THIRD TRACK PROJECT PHASE 1
DWG TITLE:
DWG NUMBER
EXHIBIT 114 - LAYOVER YARD - PULLEN AREA
001